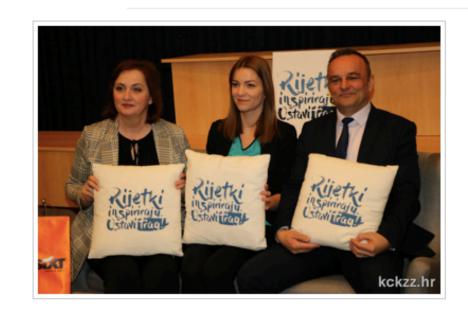

### Županija podržala kampanju "Rijetki inspiriraju. Ostavi trag!"

Published:07.02.2019. / Pregledano: 111 puta

Sorry, this entry is only available in Croatian. For the sake of viewer convenience, the content is shown below in the alternative language. You may click the link to switch the active language.

Povodom obilježavanja Međunarodnog dana rijetkih bolesti, u četvrtak, 7. veljače Hrvatski savez za rijetke bolesti u koprivničkom je

kinu "Velebit" predstavio kampanju "Rijetki inspiriraju. Ostavi trag!". Kampanja će tijekom veljače biti predstavljena u 20 hrvatskih gradova, a pripremljen je sadržaj za učenike srednjih medicinskih škola i gimnazija s ciljem podizanja svijesti o rijetkim bolestima među budućim studentima i djelatnicima zdravstvenog, socijalnog i odgojno-obrazovnog sustava.