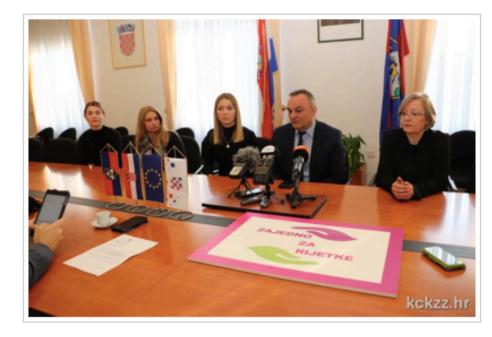

#### Županija u sklopu kampanje Zajedno za rijetke podržala projekt stvaranja baze rijetkih bolesti

Published:06.02.2020. / Pregledano: 212 puta

Sorry, this entry is only available in Croatian. For the sake of viewer convenience, the content is shown below in the alternative language. You may click the link to switch the active language.

U prostorijama Županijske uprave u četvrtak 6. veljače održana je konferencija za medije na kojoj je u sklopu kampanje Hrvatskog saveza

za rijetke bolesti "Zajedno za rijetke" predstavljen projekt "Baza rijetkih bolesti". Koprivničko-križevačka županija je podržala ovaj hvalevrijedan projekt koji su