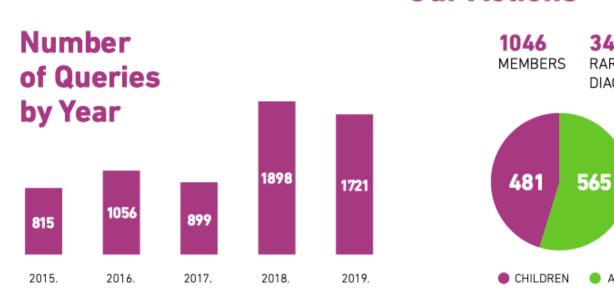

održana je konferencija za medije na kojoj je u sklopu kampanje Hrvatskog saveza

za rijetke bolesti "Zajedno za rijetke" predstavljen projekt "Baza rijetkih bolesti". Koprivničko-križevačka županija je podržala ovaj hvalevrijedan projekt koji su

ipanija mnogo ulaže u zdravstvenu skrb i cjelokupan zdravstveni u brigu o svim stanovnicima županije.





Postigli smo i

zdravstveni nadstandard projektom specijalističko-konzilijarne zaštite u Križevcima i Đurđevcu, subvencioniramo stambene kredite za liječnike, ulažemo u infrastrukturu i energetske obnove bolničkih zgrada, provodi se projekt dnevne bolnice, obnavljamo medicinski vozni park, dakle mnogo je aktivnosti i mjera kojima osiguravamo najkvalitetniju uslugu", istaknuo je Ljubić.



#### **Our Actions**

346

RARE

DIAGNOSIS

ADULTS





#### **New Users**

http://www.rijetke-bolesti.hr/mediji-o-kampanji/