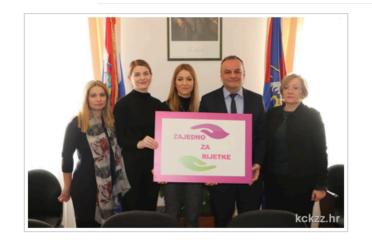

#### Županija u sklopu kampanje Zajedno za rijetke podržala projekt stvaranja baze rijetkih bolesti

Published:06.02.2020. / Pregledano: 212 puta

Sorry, this entry is only available in Croatian. For the sake of viewer convenience, the content is shown below in the alternative language. You may click the link to switch the active language.

U prostorijama Županijske uprave u četvrtak 6. veljače održana je konferencija za medije na kojoj je u sklopu kampanje Hrvatskog saveza

za rijetke bolesti "Zajedno za rijetke" predstavljen projekt "Baza rijetkih bolesti". Koprivničko-križevačka županija je podržala ovaj hvalevrijedan projekt koji su