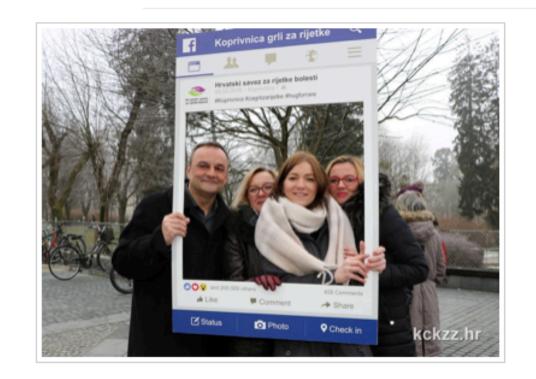

#### Županija podržala kampanju "Zagrli za rijetke"

Objavljeno:05.02.2018. / Pregledano: 196 puta

Ispred Gradske tržnice u Koprivnici u ponedjeljak, 5. veljače održana je akcija Hrvatskog saveza za rijetke bolesti u sklopu kampanje "Zagrli za rijetke" koju je podržao i zamjenik župana Ratimir Ljubić sa suradnicima, a sve s ciljem povećanja vidljivosti oboljelih od rijetkih bolesti i njihovih obitelji.

Kao što je napomenula voditeljica kampanje Tamara

Kvas, Koprivnica je četvrti grad po redu od njih 20 predviđenih u kampanji, a svrha je