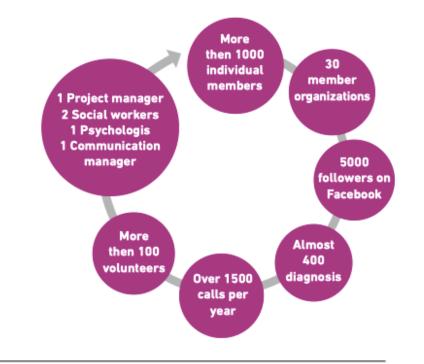

držana je konferencija za medije na kojoj je u sklopu kampanje Hrvatskog saveza

za rijetke bolesti "Zajedno za rijetke" predstavljen projekt "Baza rijetkih bolesti". Koprivničko-križevačka županija je podržala ovaj hvalevrijedan projekt koji su

ipanija mnogo ulaže u zdravstvenu skrb i cjelokupan zdravstveni u brigu o svim stanovnicima županije.





Postigli smo i

zdravstveni nadstandard projektom specijalističko-konzilijarne zaštite u Križevcima i Đurđevcu, subvencioniramo stambene kredite za liječnike, ulažemo u infrastrukturu i energetske obnove bolničkih zgrada, provodi se projekt dnevne bolnice, obnavljamo medicinski vozni park, dakle mnogo je aktivnosti i mjera kojima osiguravamo najkvalitetniju uslugu", istaknuo je Ljubić.



#### **Our Actions**

346

RARE

DIAGNOSIS

ADULTS





#### **New Users**

http://www.rijetke-bolesti.hr/mediji-o-kampanji/